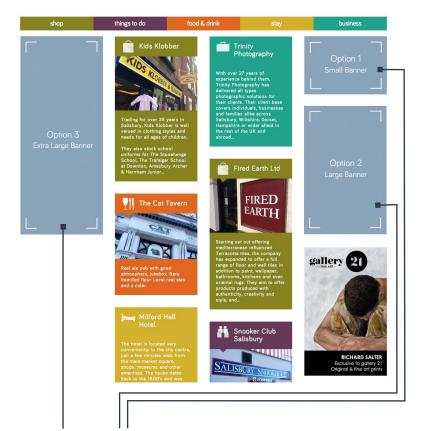

## Example page with advertising

## Advertising options available\*

Option 1 : Small (270 x 300px)\* Option 2 : Large (270 x 420px) Option 4 : Extra large (270 x 650px)

\*Maximum of 3 small banners per page

See over for page upgrade options...